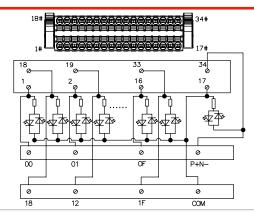

## Specification

| Specification         | 1          |                      |
|-----------------------|------------|----------------------|
| Number of connections |            | 34 Poles             |
| Connection method     |            | PID                  |
| Rated voltage         |            | 24 VDC               |
| Rated current         |            | 1 A                  |
| Wire range            |            | 26~16 AWG            |
| Stripping length      |            | 8~9 mm               |
| Applicable ferrules   |            | DN00510D<br>DN00710D |
| Input type            |            | NPN / PNP            |
| Connector             |            | Terminal blocks      |
| Indicator             |            | Yes                  |
| L x W x H (mm)        |            | 68 x 47.9 x 49.4     |
| Wire harness          | Shielded   | WHSX7 / WHSX3        |
|                       | Unshielded | WHNX7 / WHNX3        |