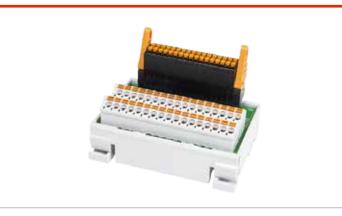

## 0241-C434LEDA

## Specification

| Specification         | 1          |                      |
|-----------------------|------------|----------------------|
| Number of connections |            | 34 Poles             |
| Connection method     |            | PID                  |
| Rated voltage         |            | 24 VDC               |
| Rated current         |            | 1 A                  |
| Wire range            |            | 26~16 AWG            |
| Stripping length      |            | 8~9 mm               |
| Applicable ferrules   |            | DN00510D<br>DN00710D |
| Input type            |            | NPN / PNP            |
| Connector             |            | Terminal blocks      |
| Indicator             |            | Yes                  |
| L x W x H (mm)        |            | 68 x 47.9 x 49.4     |
| Wire harness          | Shielded   | WHSX7 / WHSX3        |
|                       | Unshielded | WHNX7 / WHNX3        |